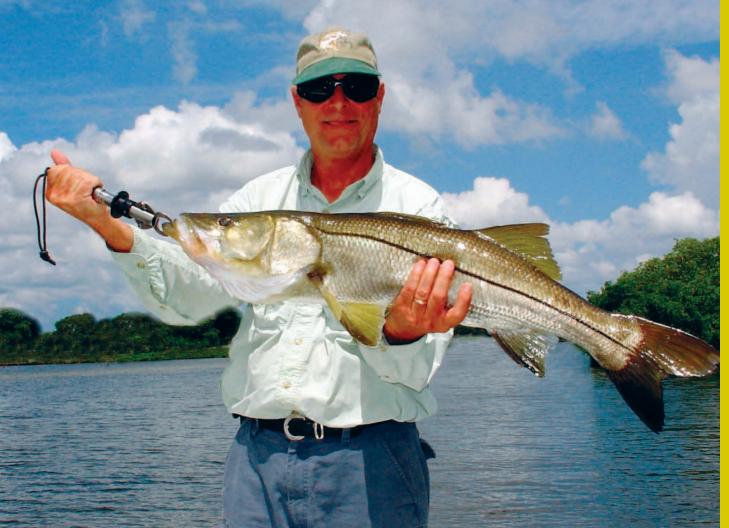

## **CRYSTAL RIVER**

Crystal River flows into the sparkling waters of the Gulf of Mexico. Snook may be found easily on warm days in the Gulf of Mexico, feeding primarily on minnows, baitfish and crabs. They also are caught along seawalls, bridges and docks. On cold days, anglers fish ledges near shore, as well as deep holes to catch snook that often gather together in warm areas.

Courtesy of Woody Gore